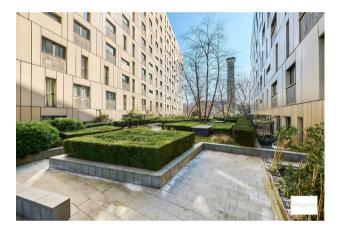

## £595 Per Week

A bright and airy ONE DOUBLE BEDROOM apartment to RENT of approx. 485 sq.ft (45.06 sq.m) in Woods House, part of the popular Grosvenor Waterside development in Chelsea. This FURNISHED apartment has an open plan reception room with access to a PRIVATE DECKED TERRACE. There is a fitted kitchen with appliances including an integrated dishwasher. There is modern bathroom and fitted wardrobe and good storage in the bedroom. There is a 24 hour concierge, an on-site Sainsbury's Local, coffee shop, crèche and Purple Dragon private kids club. The additional amenities including shops, restaurants and the excellent transport links of both Sloane Square and Victoria are within walking distance.