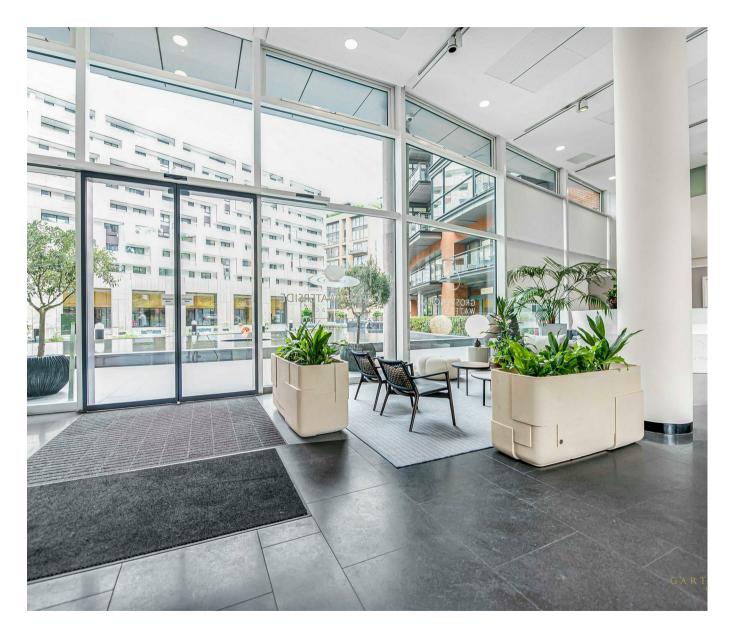

## £595 Per Week

A bright and airy ONE DOUBLE BEDROOM apartment to RENT of approx. 485 sq.ft (45.06 sq.m) in Woods House, part of the popular Grosvenor Waterside development in Chelsea. This FURNISHED apartment has an open plan reception room with access to a PRIVATE DECKED TERRACE. There is a fitted kitchen with appliances including an integrated dishwasher. There is modern bathroom and fitted wardrobe and good storage in the bedroom. There is a 24 hour concierge, an on-site Sainsbury's Local, coffee shop, crèche and Purple Dragon private kids club. The additional amenities including shops, restaurants and the excellent transport links of both Sloane Square and Victoria are within walking distance.

## GARTON JONES.COM

8 Gatliff Road Grosvenor Waterside Chelsea London SW1W 8DP Sales +44 (0) 20 7730 5007 gws@gartonjones.com www.gartonjones.com

- · 485 Sq.ft (45.06 Sq.m)
- · 1 Double Bedroom Apartment
- · Open Plan Reception Room
- · Fitted Kitchen With Dishwasher
- · Private Decked Terrace
- · Modern Bathroom
- · On-Site Gym & Spa Facilities (Payable)
- · On-Site Sainsbury's, Creche, Coffee Shop & Purple Dragon Private Kids' Club
- · 24 Hour Concierge
- Within Walking Distance Of Victoria Train Station & Sloane Square